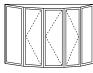

30° Bay - Casement/Fixed/ Casement (also available in 45°)

10° Bow - Fixed/Casement/ Casement/Casement/Fixed

Left or right hinge, as seen from outside. Specify either configuration.

Center casement can be specified as left or right-hand opening.