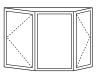

### Create combinations for virtually any

look. CertainTeed casement and awning windows are available in a wide range of standard sizes and configurations for new construction applications, and custom-sized for exact replacement applications. Their design details complement CertainTeed's New Castle XT™ vinyl windows for new construction, and Bryn Mawr II<sup>™</sup> vinyl windows for replacement.

Twin Casemen

Twin Casement/Transom

Casement/Fixed/Casement

Triple Casement

4-Lite Casement

5-Lite Casement

Fixed/Awning Combination

Fixed/Awning Combination