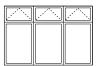

### Create combinations for virtually any

look. CertainTeed casement and awning windows are available in a wide range of standard sizes and configurations for new construction applications, and custom-sized for exact replacement applications. Their design details complement CertainTeed's New Castle XT™ vinyl windows for new construction, and Bryn Mawr II<sup>™</sup> vinyl windows for replacement.

Twin Casemen

Twin Casement/Transom

Casement/Fixed/Casement

Triple Casement

4-Lite Casement

5-Lite Casement

Fixed/Awning Combination

Fixed/Awning Combination