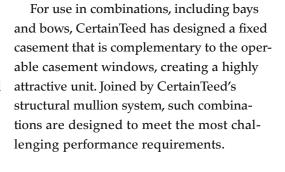

### Create combinations for virtually any

look. CertainTeed casement and awning windows are available in a wide range of standard sizes and configurations for new construction applications, and custom-sized for exact replacement applications. Their design details complement CertainTeed's New Castle XT™ vinyl windows for new construction, and Bryn Mawr II<sup>™</sup> vinyl windows for replacement.

Twin Casemen

Twin Casement/Transom

Casement/Fixed/Casement

Triple Casement

4-Lite Casement

5-Lite Casement

Fixed/Awning Combination

Fixed/Awning Combination