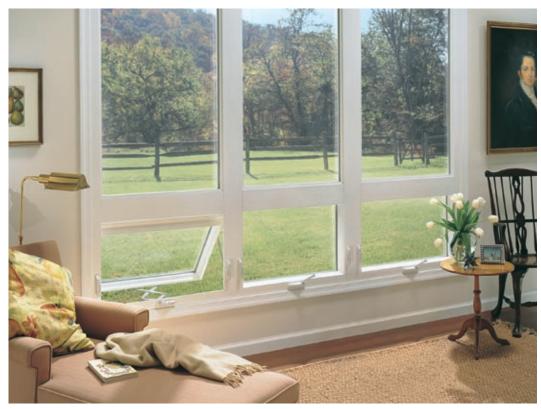

# Open your home with beauty, convenience, and performance.

Awning windows used in combination with fixed windows bring ventilation and light to out-of-the-way spaces.

ertainTeed's latest generation of casement and awning windows incorporates all we've learned about vinyl windows since we pioneered them in 1979.

They are also engineered for design flexibility. They have a beveled outside edge that makes them perfect counterparts for use with our other CertainTeed windows.

The design possibilities are vast. You can use casements or awnings alone. Create combinations. Add maximum ventilation to a bay, bow, or window wall.

### Create combinations for virtually any

look. CertainTeed casement and awning windows are available in a wide range of standard sizes and configurations for new construction applications, and custom-sized for exact replacement applications. Their design details complement CertainTeed's New Castle XT™ vinyl windows for new construction, and Bryn Mawr II<sup>™</sup> vinyl windows for replacement.