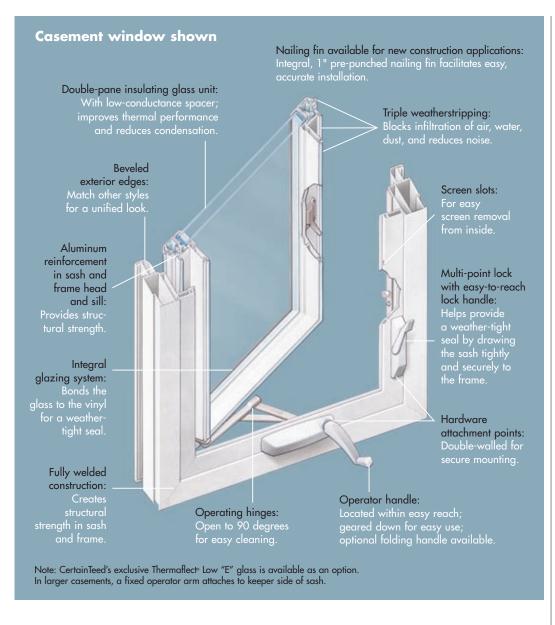

From new advanced hardware, to a larger size offering, to new weather-tight engineering, these windows offer real innovations. And real advantages.

That makes these windows more versatile and a better choice than any other vinyl casements. No other vinyl casement windows offer greater design flexibility. These windows are engineered for great looks. With slim profiles, color coordinated hardware, and a large glass area, they give you clean, continuous lines and an optimum viewing area.

Heavy-duty operating hardware has an E-Gard® coating, tested to be nearly three times better than common zinc-plated hardware to provide added corrosion protection.

The windows are especially easy to operate, with a crank mechanism geared down to require very little effort. The crank handle is located within easy reach, at the bottom of the window. The multi-point lock offers extra security and easy operation — it reaches out to capture the sash, and makes sealing the window one smooth operation.

## Excellent performance in the toughest weather.

As with all CertainTeed windows, these casements and awnings are engineered to beat the weather. In fact, they outperform industry standards for air and water infiltration by over 100 percent. Fusion-welded construction and integral glazing mean that there are no gaps in frames or sashes. Triple weatherstripping encircles

the window opening and the multi-point lock makes it a weather-tight seal.

With CertainTeed's proprietary Thermaflect® Low "E" glazing system with argon gas and low conductance spacer, these windows deliver the best U-value in their class. What's more, Thermaflect significantly outperforms ordinary glazing systems in UV block and solar heat gain coefficient.

#### Nailina fin

Available for new construction applications.

#### **Glazing**

Double-pane insulating unit with low-conductance spacer; available with Thermaflect® Low "E" glazing system; or clear, tinted, obscure, or tempered glass also available.

Vinyl windows available in white or natural tan.