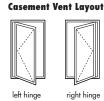

30° Bay - Casement/Fixed/ Casement (also available in 45°)

10° Bow - Fixed/Casement/ Casement/Casement/Fixed

Left or right hinge, as seen from outside. Specify either configuration.

Center casement can be specified as left or right-hand opening.